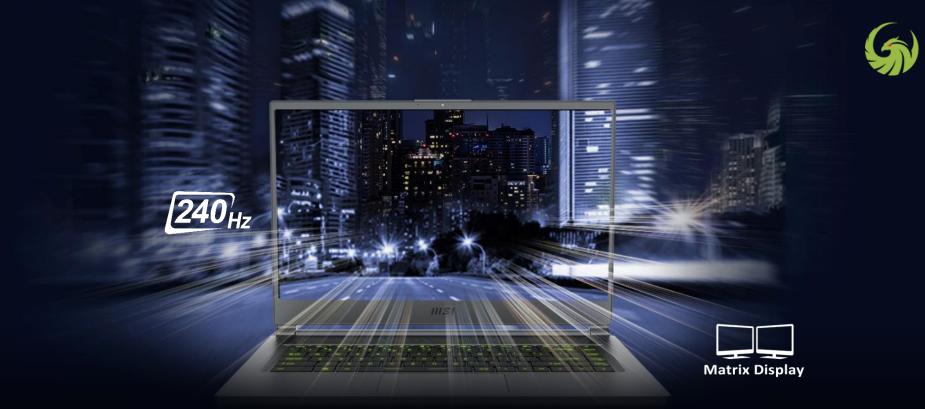

ERN THICKNESS

REDUCE WALL THICKNESS

of the heat pipes

AIRFLOШ

of the internal pipe airflow system

HERT REDUCE

of the core temperature

FHD Display

Thin Bezels

*827.* 

Screen-to-body Ratio

Matrix Display (HDMI & typeC/DP)

6GHz