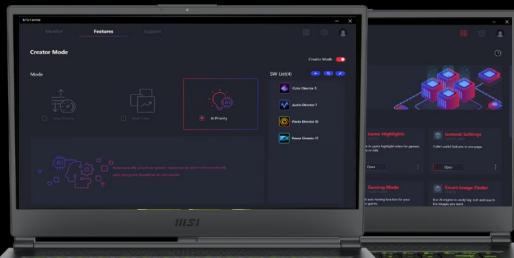

## PURL OPTIMIZATION

#### **Gaming Mode & Smart Priority**

MSI provides **both** game mode and smart priority for creation or productivity apps, in order to fulfill versatile needs for users.

#### **Gaming Mode**

One-click does it all, optimize all your gaming needs

#### **Smart Priority**

Cooperate with Microsoft Azure to automatically set priority for apps based on Al learning.