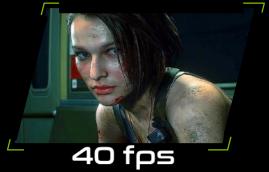

# CRISP IMAGE WITHOUT PERFORMANCE IMPACT

# Image Sharpening

Radeon Image Sharpening (RIS) is a contrast-adaptive sharpening algorithm designed to intelligently enhance details to deliver crisp-looking visuals with minimal performance impact.

Quality FPS

Quality FPS

Quality FPS