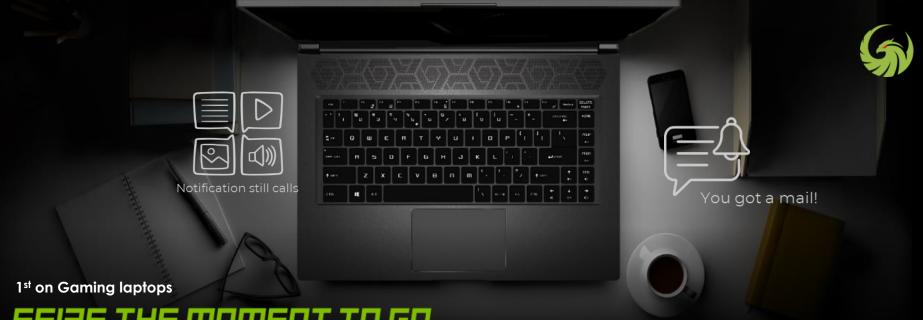

#### SEIZE THE MOMENT TO GO

Instant Wake & Play

Modern Standby consists of multiple hardware and software integration of balancing the system to process background tasks while ensuring that the system stays quiet enough to achieve longer battery life (compare to normal idle mode). It's aim to deliver an uninterrupted, responsive, and convenient standby experience, just like a second smartphone.

Quicker Login & Instant On

Highly Power-Efficient Hibernation

Faster Wi-Fi Connection & **Notification Calls** 