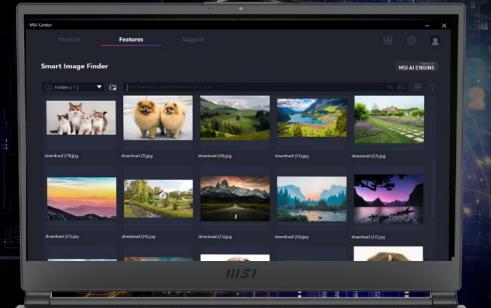

#### SMART IMAGE FINDER

#### The Way That Manage Photo with Al

Smart Image Finder uses lightning–fast intelligent engine to categorize the photos in the laptop and organize your creativity by identifying content based on smart tags.