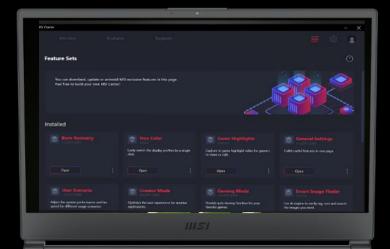

#### Feature Set. Get Rid of Burdens

Brand new MSI Center keeps all the exclusive software functions in the pocket. Monitor, adjust and optimize and may useful features are built in one unified system.

New MSI Center gives users maximum flexibility in UI skin color (black/white) and functions. Users are allowed to customize their own personal app list. Avoid lots of unnecessary software and system loading to hit the spot.

v.s.

**30%+** Less Software Package Size to Get Rid of Burdens