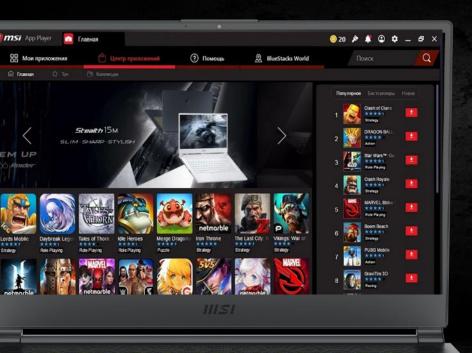

#### THE BEST CHOICE FOR MOBILE GAMING

MSI App Player gives seamless gaming experience between mobile and laptop, also have multitasks for Android platform gamin with keyboard and mouse to win your games faster and easier.

Gaming laptop with app payer delivers 6x faster performance than any flagship smartphone & mobile device.

Play Mobile Games as Console with Controller

Console Mode is the latest in **UI dedicatedly** novation on **MSI App Player**, it provides console-like experience to laptop with **intuitive design for mainstream game (wireless) controllers**.