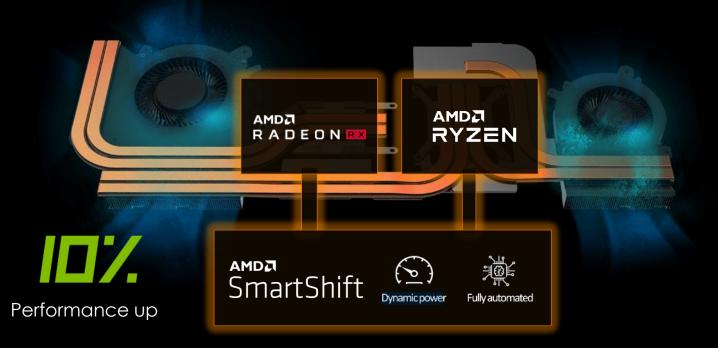

#### BRAND NEW AMD FERTURES

SmartShift

AMDA Smart
Access Memory

MSI GAMERS' FERTURES

Delta 15

AMDA RADEON RX 6000 SERIES

### AMP SMARTSHIFT

#### SMARTER PERFORMANCE FOR AMAZING PEVICE

AMD SmartShift technology dynamically shifts power in your laptop to help boost performance whether gaming or creating content.

#### AMP SMART ACCESS MEMORY [SAM]

#### PERFORMANCE ABOVE AND BEYOND WHEN RYZEN + RADEON

Get more performance in select titles through new levels of data transfer between AMD Ryzen<sup>TM</sup> processors and AMD Radeon<sup>TM</sup> graphics. Takes games to a new level of realism with support for features such as DirectX Raytracing and Variable Rate Shading.