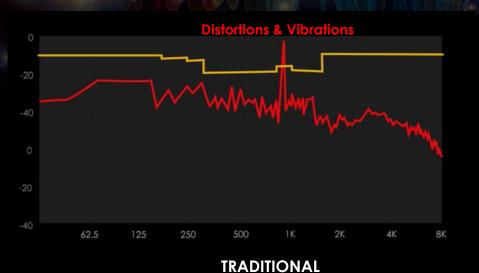

#### **The Smartest Audio Fine-tune Engine**

Speaker placement in laptop chassis is always restrained. MSI exclusive **acoustic algorithm** uses intelligent engine to **real-time remove audible distortions and vibrations** without degrading the timbre of a music. Make it possible for a laptop to create incredible auditory sensation.