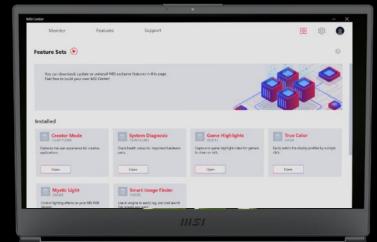

#### Feature Set. Get Rid of Burdens

Brand new MSI Center keeps all the exclusive software functions in the pocket. Monitor, adjust and optimize and may useful features are built in one unified system.

New MSI Center gives users maximum flexibility in UI skin color (black/white) and functions. Users are allowed to customize their own personal app list. Avoid lots of unnecessary software and system loading to hit the spot.

v.s.

**30%+** Less Software Package Size to Get Rid of Burdens