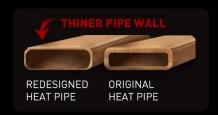

A dedicated thermal solution, with 2 fans & 5 pipes, is built exclusively for the brand new Delta 15 to unleash the complete cooling power for the latest CPU, GPU & PWM components.

By enlarging the internal diameter of the thermal pipe, designing in a double outlet fans design (with 53 fans blades and 0.2mm fan thickness) & MSI exclusive thermal grease, this new solution will work harmoniously by maximizing 15% of the airflow and reducing 2°C of the heat for smooth gaming performance in such compact chassis.

ERN THICKNESS

REDUCE WALL THICKNESS

of the heat pipes

AIRFLOШ

of the internal pipe airflow system

HERT REDUCE

of the core temperature

FHD Display