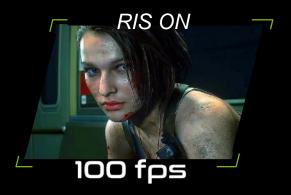

# CRISP IMAGE WITHOUT PERFORMANCE IMPACT

# Image Sharpening

Radeon Image Sharpening (RIS) is a contrast-adaptive sharpening algorithm designed to intelligently enhance details to deliver crisp-looking visuals with minimal performance impact.

Quality FPS

Quality FPS

Quality FPS