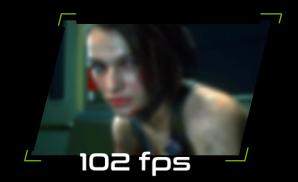

# CRISP IMAGE WITHOUT PERFORMANCE IMPACT

# Image Sharpening

Radeon Image Sharpening (RIS) is a contrast-adaptive sharpening algorithm designed to intelligently enhance details to deliver crisp-looking visuals with minimal performance impact.

Quality FPS

Quality FPS

Quality FPS