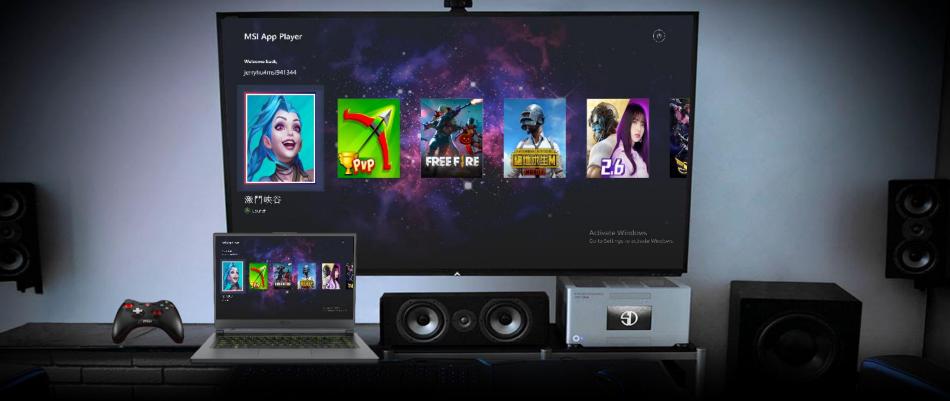

Gaming laptop with app payer delivers 6x faster performance than any flagship smartphone & mobile device.

Play Mobile Games as Console with Controller

Console Mode is the latest in **UI dedicatedly** novation on **MSI App Player**, it provides console-like experience to laptop with **intuitive design for mainstream game (wireless) controllers**.

The new UI also offers hot key customization for hard core mobile gamer to enhance game win rate.

Delta 15

msi