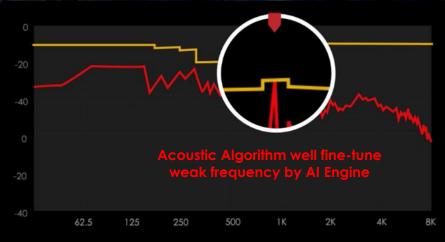

### SPERKER TUNING ENGINE

#### **The Smartest Audio Fine-tune Engine**

Speaker placement in laptop chassis is always restrained. MSI exclusive **acoustic algorithm** uses intelligent engine to **real-time remove audible distortions and vibrations** without degrading the timbre of a music. Make it possible for a laptop to create incredible auditory sensation.

ACOUSTIC ALGORITHM

Hearing The Impossible