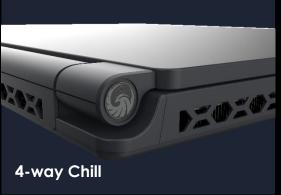

A dedicated thermal solution, with 2 fans & 5 pipes, is built exclusively for the brand new Delta 15 to unleash the complete cooling power for the latest CPU, GPU & PWM components.

By enlarging the internal diameter of the thermal pipe, designing in a double outlet fans design (with 53 fans blades and 0.2mm fan thickness) & MSI exclusive thermal grease, this new solution will work harmoniously by maximizing 15% of the airflow and reducing 2°C of the heat for smooth gaming performance in such compact chassis.

ERN THICKNESS

REDUCE WALL THICKNESS

of the heat pipes

AIRFLOШ

of the internal pipe airflow system

HERT REDUCE

of the core temperature

FHD Display