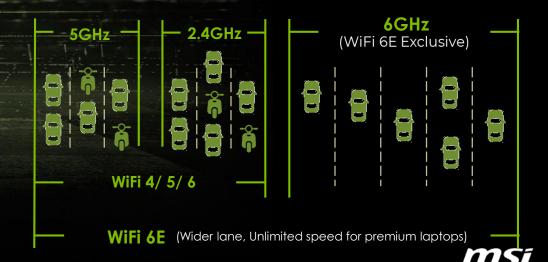

# ШI-FI БЕ

Extraordinary Wireless Experience

New "Wi-Fi 6E" terminology to help identify products capable of taking advantage of the additional spectrum.

KEY FERTURES

**Delta** 15