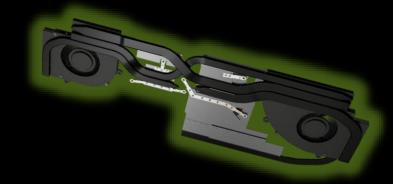

A dedicated thermal solution, with 2 fans & 5 pipes, is built exclusively for the brand new Delta 15 to unleash the complete cooling power for the latest CPU, GPU & PWM components.

By enlarging the internal diameter of the thermal pipe, designing in a double outlet fans design (with 53 fans blades and 0.2mm fan thickness) & MSI exclusive thermal grease, this new solution will work harmoniously by maximizing 15% of the airflow and reducing 2°C of the heat for smooth gaming performance in such compact chassis.